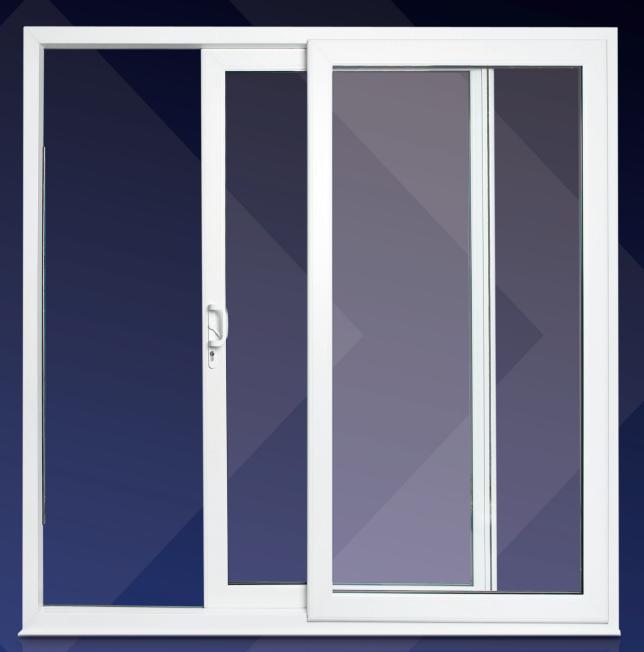

# Enhance your home with the newIn-line Sliding Patio Door from VEKA

The new In-line Sliding Patio Door from VEKA combines the undeniable strength and durability you would expect from any quality VEKA product, with the style and good looks that your home deserves. The VEKA In-line Sliding Patio Door offers an attractive alternative to French or Tilt & Slide doors.

#### The VEKA In-line Sliding Patio Door:

A choice of bevelled or fully sculptured sashes to perfectly match your windows and colour two, three and four pane options are available with any opening combination including multiple opening sashes. A one-piece stainless steel track ensures an easy gliding motion and low friction operation whilst triple chamber sashes ensure good thermal insulation. Double brush seals on all four sides ensure excellent weather performance, and the unique quadruple seal interlock provides maximum weather resistance.