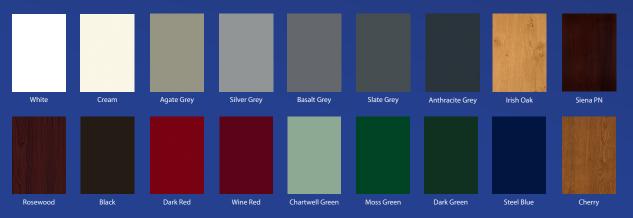

, three and four pane options are available with any opening combination including multiple opening sashes. A one-piece stainless steel track ensures an easy gliding motion and low friction operation whilst triple chamber sashes ensure good thermal insulation. Double brush seals on all four sides ensure excellent weather performance, and the unique quadruple seal interlock provides maximum weather resistance.

#### Available in a range of coloured finishes and woodgrains

### Security has been a major factor in the creation of this new door:

- 28mm toughened or laminated glazing.
- Multi-point hook locks for safety and security.
- Fully steel reinforced for strength and durability.
- Complete with anti-lift blocks, and the option of anti-drill / anti-pick cylinders for extra security.





#### For the best profile... anywhere

All details are correct at the time of going to print; Glazerite Windows Ltd reserves the right to amend without prior notice. Do not copy or use without permission of Glazerite Windows

Glazerite Windows Ltd 2014