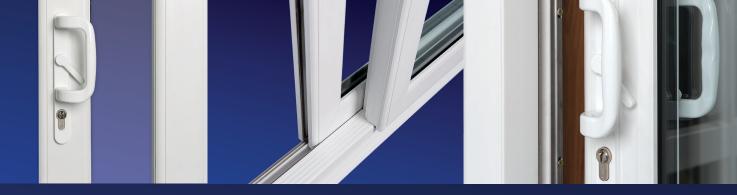

### Security has been a major factor in the creation of this new door:

- 28mm toughened or laminated glazing.
- Multi-point hook locks for safety and security.
- Fully steel reinforced for strength and durability.
- Complete with anti-lift blocks, and the option of anti-drill / anti-pick cylinders for extra security.